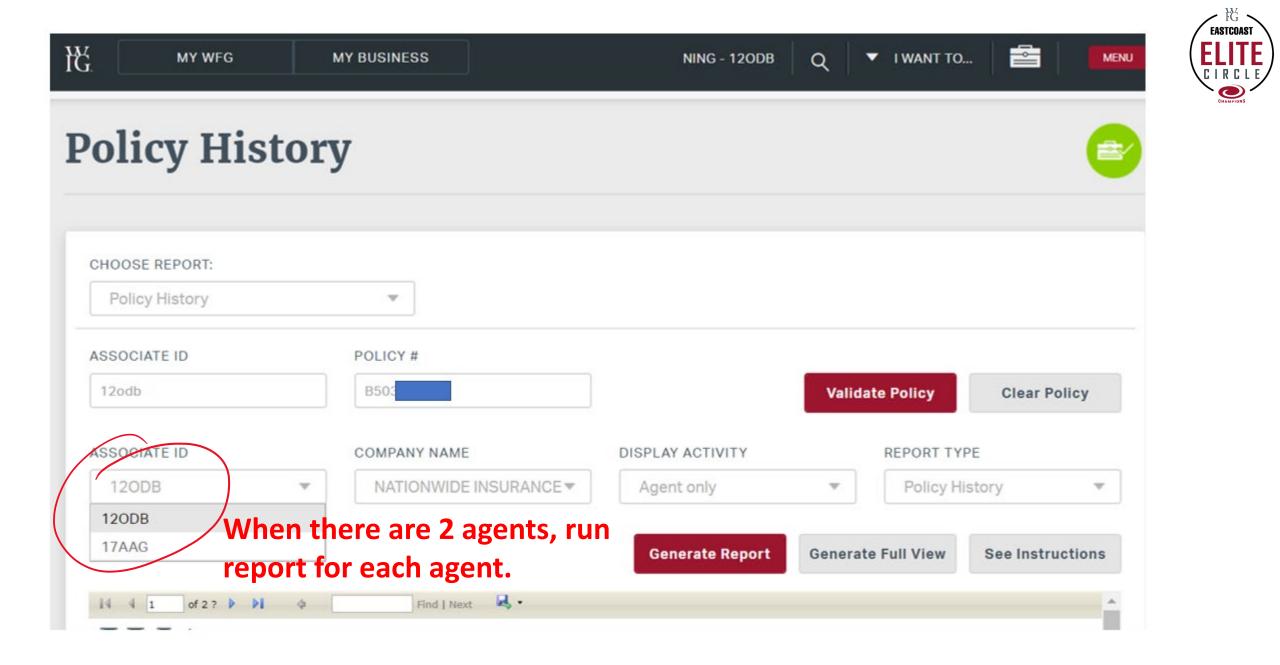

#### Sales Homework

- Input agents and client's names and ID in the table. Then submit the proof pages to shown:
  - 1) when this application was submitted/advanced
  - 2) how many points
  - 3) agents name and ID page
- Four ways to submit proof
  - Policy history from www.mywfg.com (high recommended)
  - Nationwide pending business
  - Transamerica pending business
  - Traditional way to submit application pages (not recommended)