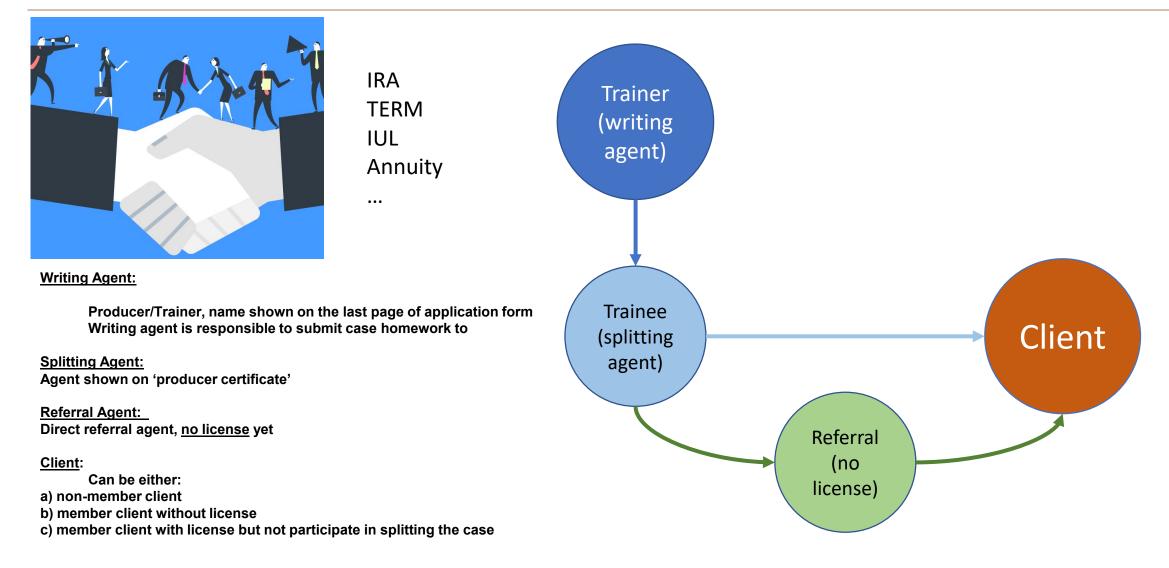

#### Sales Homework

- Input agents and client's names and ID in the table. Then submit the proof pages to shown:
  - 1) when this application was submitted/advanced
  - 2) how many points
  - 3) agents name and ID page
- Four ways to submit proof
  - Policy history from www.mywfg.com (high recommended)
  - Nationwide pending business
  - Transamerica pending business
  - Traditional way to submit application pages (not recommended)

#### **EC-21 Sales Submission**

| S | a | le | 5 |
|---|---|----|---|
|   |   |    |   |

|          | Writing<br>agent | Splitting<br>agent<br>(if any) | Referral<br>Agent<br>(if any) | Client<br>(if in EC) | Case<br>Date | Total<br>Points |
|----------|------------------|--------------------------------|-------------------------------|----------------------|--------------|-----------------|
| agent ID |                  |                                |                               |                      |              |                 |
| Name     |                  |                                |                               |                      |              |                 |