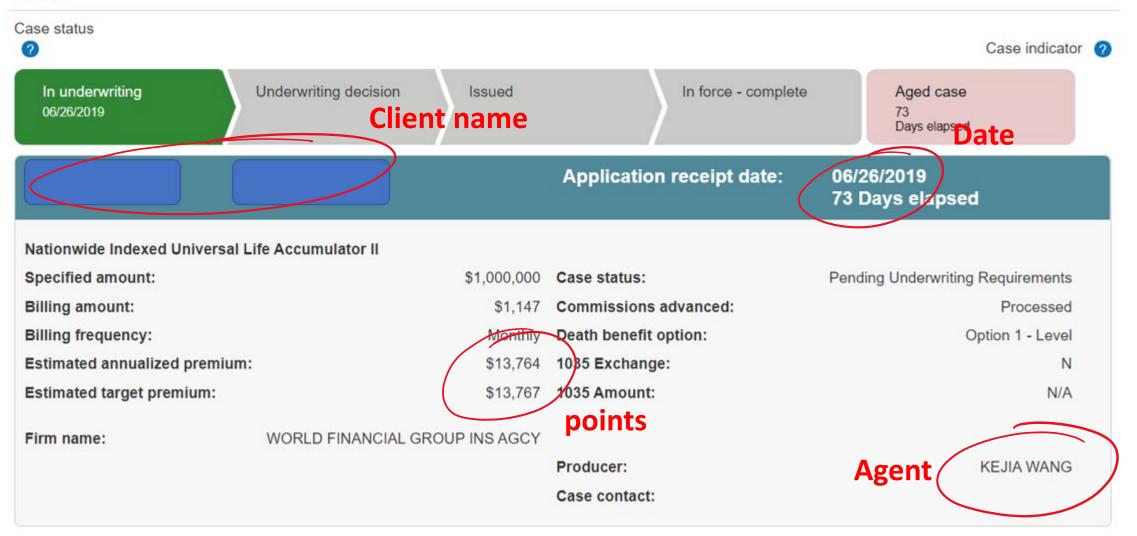

#### Sales Homework

- Input agents and client's names and ID in the table. Then submit the proof pages to shown:
  - 1) when this application was submitted/advanced
  - 2) how many points
  - 3) agents name and ID page
- Four ways to submit proof
  - Policy history from www.mywfg.com (high recommended)
  - Nationwide pending business
  - Transamerica pending business
  - Traditional way to submit application pages (not recommended)

#### **EC-21 Sales Submission**

| S | a | le | 5 |
|---|---|----|---|
|   |   |    |   |

|          | Writing<br>agent | Splitting<br>agent<br>(if any) | Referral<br>Agent<br>(if any) | Client<br>(if in EC) | Case<br>Date | Total<br>Points |
|----------|------------------|--------------------------------|-------------------------------|----------------------|--------------|-----------------|
| agent ID |                  |                                |                               |                      |              |                 |
| Name     |                  |                                |                               |                      |              |                 |