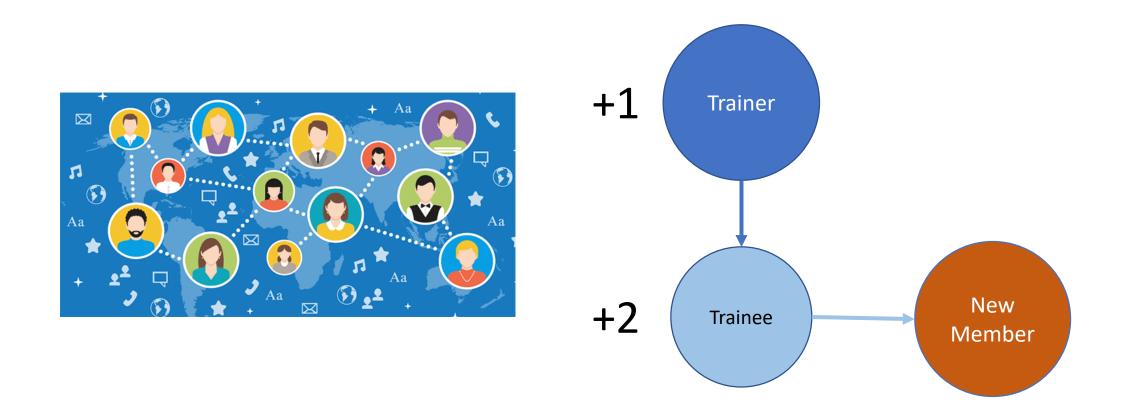

#### Recruiting homework submission

- Show proof of
  - New member agent ID
  - Recruiting date or MD approval date
- Two ways to submit proof doc:
  - New member welcome letter Email with agent ID and recruiter ID
  - <u>www.mywfg.com</u>, custom report -> downline status
- You can submit up to 5 recruits at once