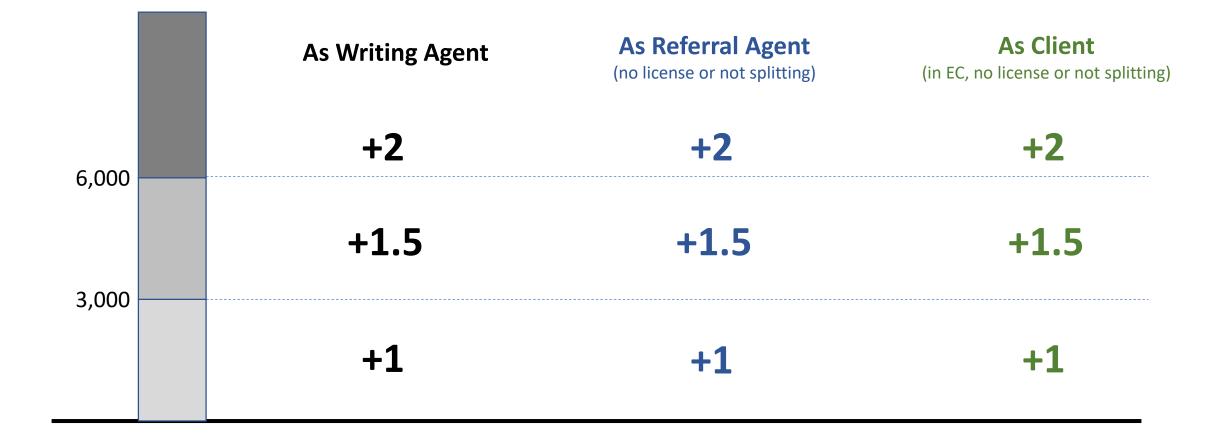

#### Sales Homework

- Input agents and client's names and ID in the table. Then submit the proof pages to shown:
  - 1) when this application was submitted/advanced
  - 2) how many points
  - 3) agents name and ID page
- Four ways to submit proof
  - Policy history from www.mywfg.com (high recommended)
  - Nationwide pending business
  - Transamerica pending business
  - Traditional way to submit application pages (not recommended)

#### **EC-21 Sales Submission**

| S | a | le | 5 |
|---|---|----|---|
|   |   |    |   |

|          | Writing<br>agent | Splitting<br>agent<br>(if any) | Referral<br>Agent<br>(if any) | Client<br>(if in EC) | Case<br>Date | Total<br>Points |
|----------|------------------|--------------------------------|-------------------------------|----------------------|--------------|-----------------|
| agent ID |                  |                                |                               |                      |              |                 |
| Name     |                  |                                |                               |                      |              |                 |