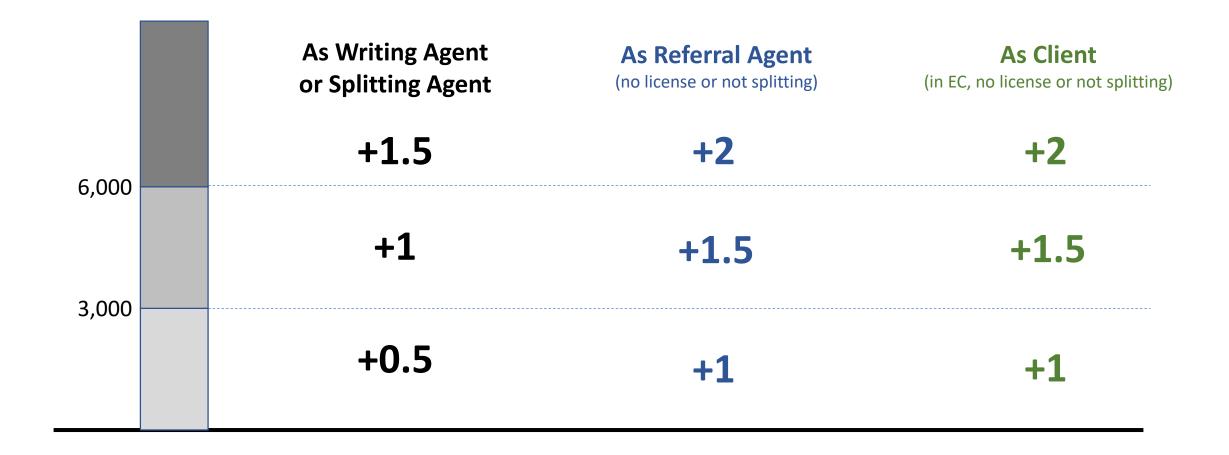

#### **EC-21 Sales Submission**

| S | a | le | 5 |
|---|---|----|---|
|   |   |    |   |

|          | Writing<br>agent | Splitting<br>agent<br>(if any) | Referral<br>Agent<br>(if any) | Client<br>(if in EC) | Case<br>Date | Total<br>Points |
|----------|------------------|--------------------------------|-------------------------------|----------------------|--------------|-----------------|
| agent ID |                  |                                |                               |                      |              |                 |
| Name     |                  |                                |                               |                      |              |                 |